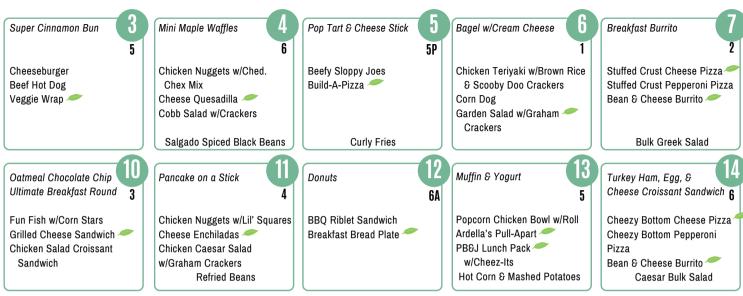

### Daily Breakfast Offerings:

Choice of featured entree or cereal, with fruit, 100% fruit juice & milk (white or chocolate).

## Daily Lunch Offerings:

Choice of featured entrées or cheese sandwich, milk (white, chocolate or strawberry) and unlimited fruits & vegetables.

Canned Fruit (Peaches, Mixed Fruit, Pears, Applesauce, Pineapple, Mandarin Oranges), Apples, Oranges, Whole Pears, Bananas, Seasonal Fruit (i.e. Melons, Peaches, Strawberries, Cherries), Frozen Fruit (Mix Berries, Strawberries, & Peaches), Carrots, Cucumbers, Zucchini, Celery, Cauliflower, Bell Pepper (Red, Green & Yellow), Broccoli, & Variety Bulk Salad