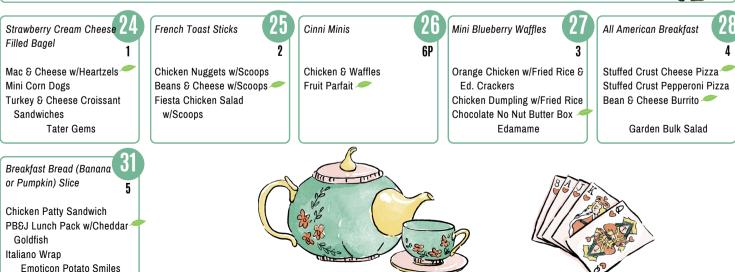

### Daily Breakfast Offerings:

Choice of featured entree or cereal, with fruit, 100% fruit juice & milk (white or chocolate).

## Daily Lunch Offerings:

Choice of featured entrées or cheese sandwich, milk (white, chocolate or strawberry) and unlimited fruits & vegetables.

Canned Fruit (Peaches, Mixed Fruit, Pears, Applesauce, Pineapple, Mandarin Oranges), Apples, Oranges, Whole Pears, Bananas, Seasonal Fruit (i.e. Melons, Peaches, Strawberries, Cherries), Frozen Fruit (Mix Berries, Strawberries, & Peaches), Carrots, Cucumbers, Zucchini, Celery, Cauliflower, Bell Pepper (Red, Green & Yellow), Broccoli, & Variety Bulk Salad